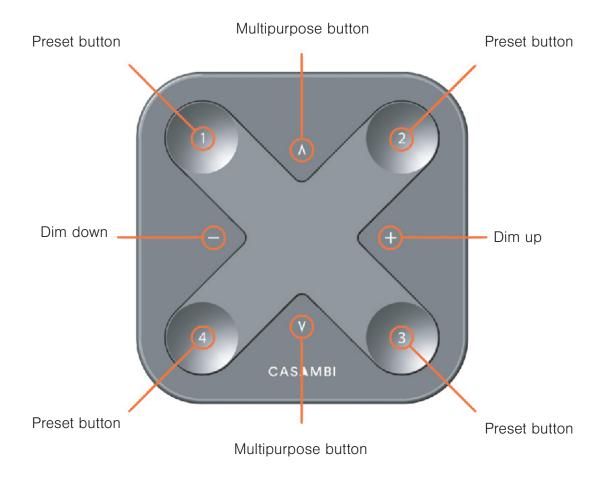

## **Basic Functions**

The Preset buttons of Xpress can be configured via the Casambi app. A light indicates the selected preset.

## Dim up, Dim down:

• Smooth dimming of last chosen preset

## **Multipurpose buttons:**

- Change of colour temperature in steps of 25 Kelvin
- Change of the indirect/direct ratio

## **Preset Buttons:**

- Individual luminaire control
- Group control
- Control of all lamps
- Recall scenes
- Recall animations

## Preset Buttons

## Colour Temperature

## Indirect/Direct Ratio\*