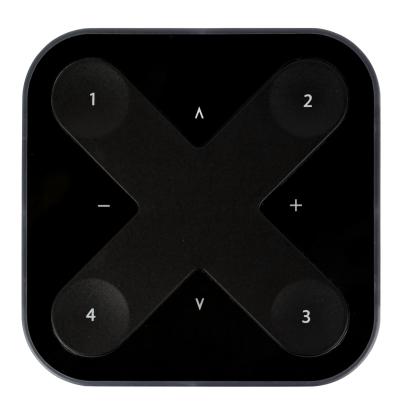

# Xpress

Xpress is a wireless user interface that brings huge flexibility to interior design as furniture can be replaced or even walls can be rebuilt without having to take wiring of switches or switch placement into account. The switch can be kept wherever the user needs it and it gives direct access to all the important Casambi lighting control functionalities.

## **Basic Functions**

The Preset buttons of Xpress can be configured via the Casambi app. A light indicates the selected preset.

## **Preset Buttons:**

- Individual luminaire control
- Group control
- Control of all lamps
- Recall scenes
- Recall animations