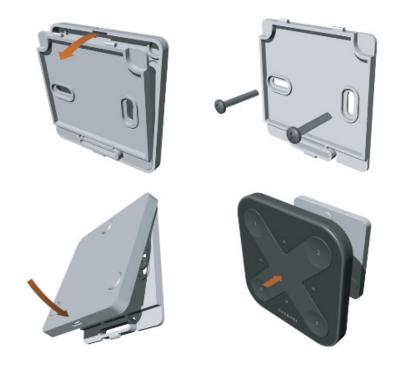

# Mounting

Xpress is equipped with magnets for easy attachment to a mounting bracket. The mounting bracket is included.